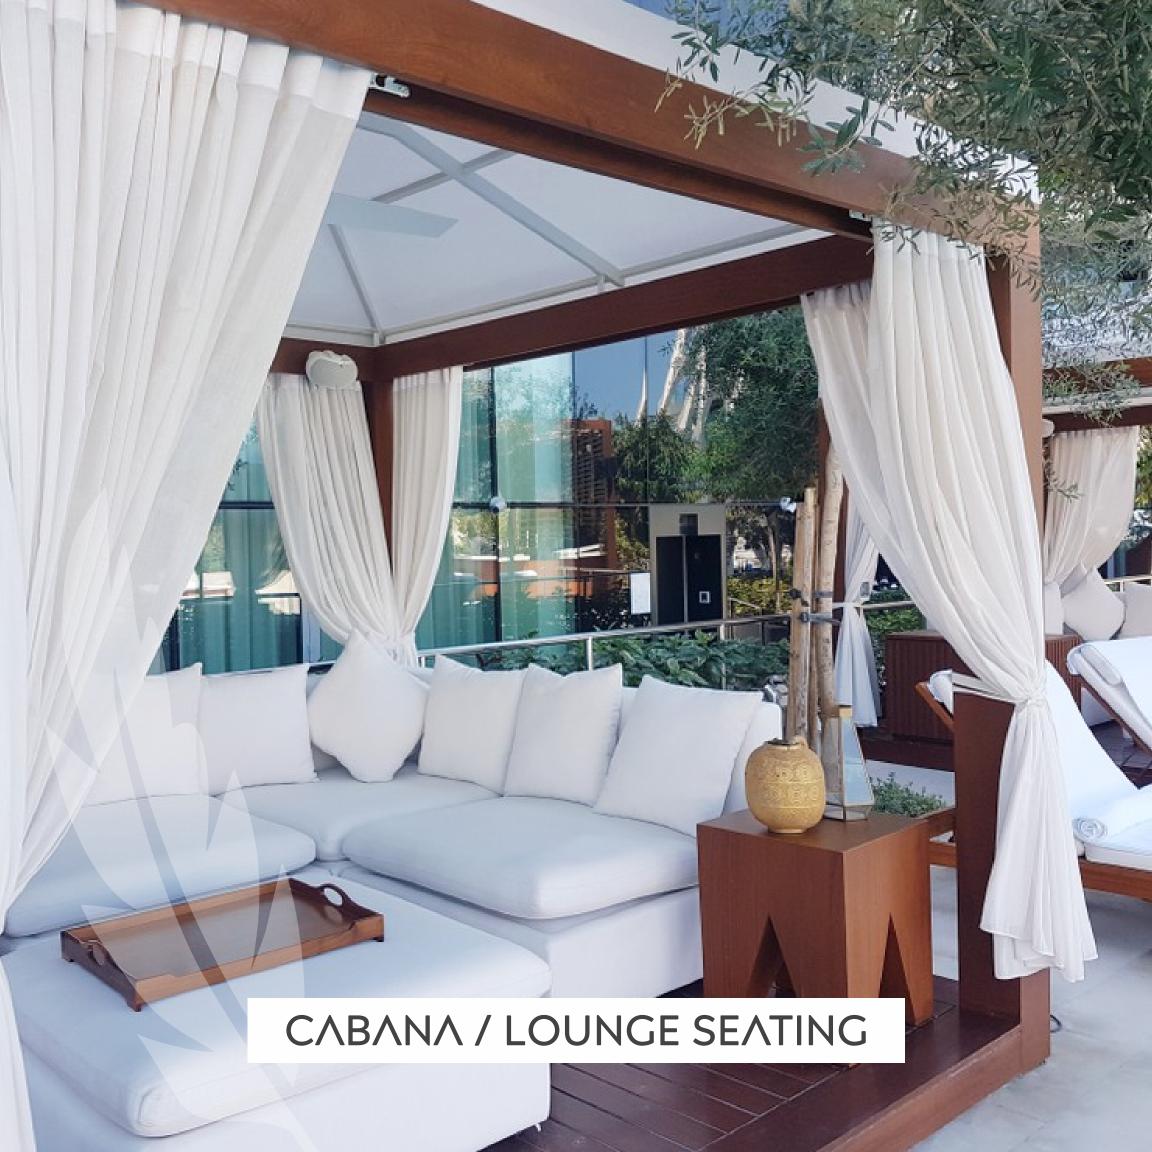

without compromising on the comfort of our customers.



THE PALAZZO SANTACRUZ (E)

ORNATE KALLISTO-PHASE II

KALYAN-BHIWANDI JN.

**ORNATE HEIGHTS**VASAI (E)



ORNATE HEIGHTS
ANNEX
VASAI (E)

ORNATE RISE THANE-KALYAN-BHIWANDI JN.

ORNATE SOLITAIRE DAHISAR (E)

ADINATH HEIGHTS
NAVI MUMBAI

### THE 14<sup>TH</sup> LANDMARK PROJECT

BY ORNATE UNIVERSAL

INTRODUCING







Presenting tallest towers of Naigaon with 50+ world class ultra Luxurious amenities. Enjoy Sea View apartment with seamless connectivity of Naigaon station and Highway.

Ground + Podium + Sky Amenities

30 Habitable Floors

Top floor with modern glass facade dedicated to amenities having 360 degree

Serene Panaromic View

#### AN ASSORTMENT OF

## **LIFESTYLE AMENITIES**

TO AMAZE & AMUSE YOU.

















































### & MANY MORE AMENITIES







NAIGAON RAILWAY STATION 2 MINS



SCHOOLS, COLLEGES AND HOSPITALS 2 MINS



WESTERN EXPRESS HIGHWAY

**5 MINS** 



VIRAR-LALBAUG MULTIMODAL CORRIDOR

**10 MINS** 



#### PROJECT DETAILS

| Type    | Configuration | Appx. Quote. | EOI Amt    | EOI Benefit |
|---------|---------------|--------------|------------|-------------|
| Premium | 1BHK          | ₹45 Lacs     | ₹54,000/-  | ₹100,000/-  |
| Luxury  | 2BHK          | ₹70 Lacs     | ₹108,000/- | ₹200,000/-  |
| Luxury  | 3BHK          | ₹85 Lacs     | ₹108,000/- | ₹200,000/-  |



10-90 Payment Plan



**50% Stamp Duty Free** 



**Limited Period offer** for EOI Clients Only



#### MS. ASHWINI PARMAR © 9324927227

#### **CORPORATE ADDRESS:**

B-203 Pramukh Plaza Premises Co-op Soc.