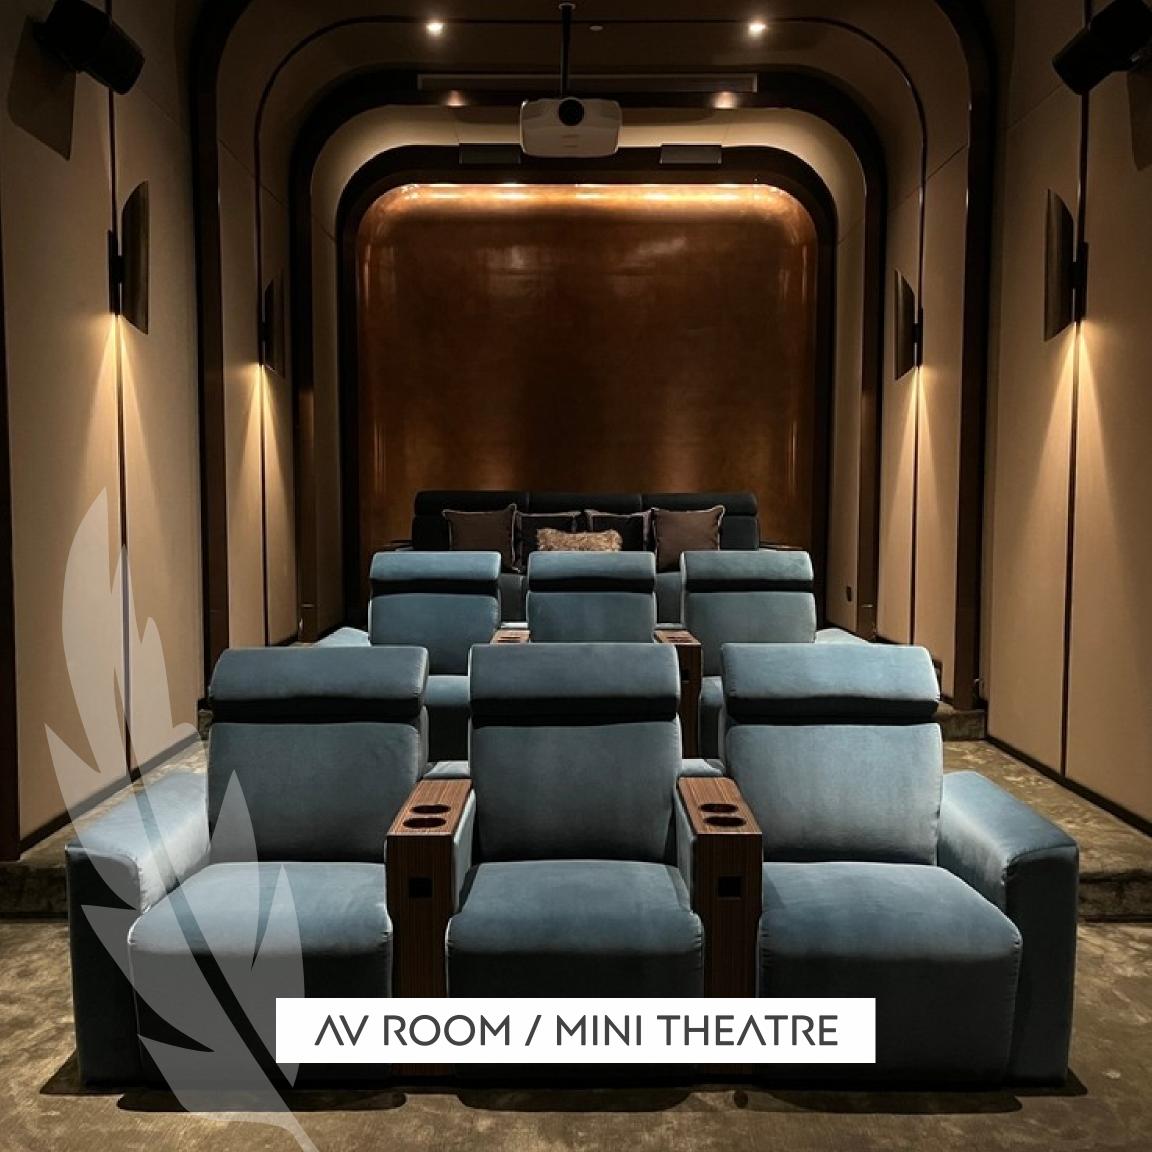

compromising on the comfort of our customers.



THE PALAZZO SANTACRUZ (E)

ORNATE KALLISTO-PHASE II

KALYAN-BHIWANDI JN.

**ORNATE HEIGHTS**VASAI (E)



ORNATE HEIGHTS
ANNEX
VASAI (E)

ORNATE RISE THANE-KALYAN-BHIWANDI JN.

ORNATE SOLITAIRE DAHISAR (E)

ADINATH HEIGHTS
NAVI MUMBAI

### THE 14<sup>TH</sup> LANDMARK PROJECT

BY ORNATE UNIVERSAL

INTRODUCING







Presenting tallest towers of Naigaon with 50+ world class ultra Luxurious amenities. Enjoy Sea View apartment with seamless connectivity of Naigaon station and Highway.

Ground + Podium + Sky Amenities

30 Habitable Floors

Top floor with modern glass facade dedicated to amenities having 360 degree

Serene Panaromic View

#### AN ASSORTMENT OF

## **LIFESTYLE AMENITIES**

TO AMAZE & AMUSE YOU.

















































### & MANY MORE AMENITIES







NAIGAON RAILWAY STATION 2 MINS



SCHOOLS, COLLEGES AND HOSPITALS 2 MINS



WESTERN EXPRESS HIGHWAY

**5 MINS** 



VIRAR-LALBAUG MULTIMODAL CORRIDOR

**10 MINS** 



#### PROJECT DETAILS

| Type    | Configuration | Appx. Quote. | EOI Amt    | EOI Benefit |
|---------|---------------|--------------|------------|-------------|
| Premium | 1BHK          | ₹45 Lacs     | ₹54,000/-  | ₹100,000/-  |
| Luxury  | 2BHK          | ₹70 Lacs     | ₹108,000/- | ₹200,000/-  |
| Luxury  | 3BHK          | ₹85 Lacs     | ₹108,000/- | ₹200,000/-  |



10-90 Payment Plan



**50% Stamp Duty Free** 



**Limited Period offer** for EOI Clients Only



#### MS. ASHWINI PARMAR © 9324927227

#### **CORPORATE ADDRESS:**

B-203 Pramukh Plaza Premises Co-op Soc. Ltd, 2<