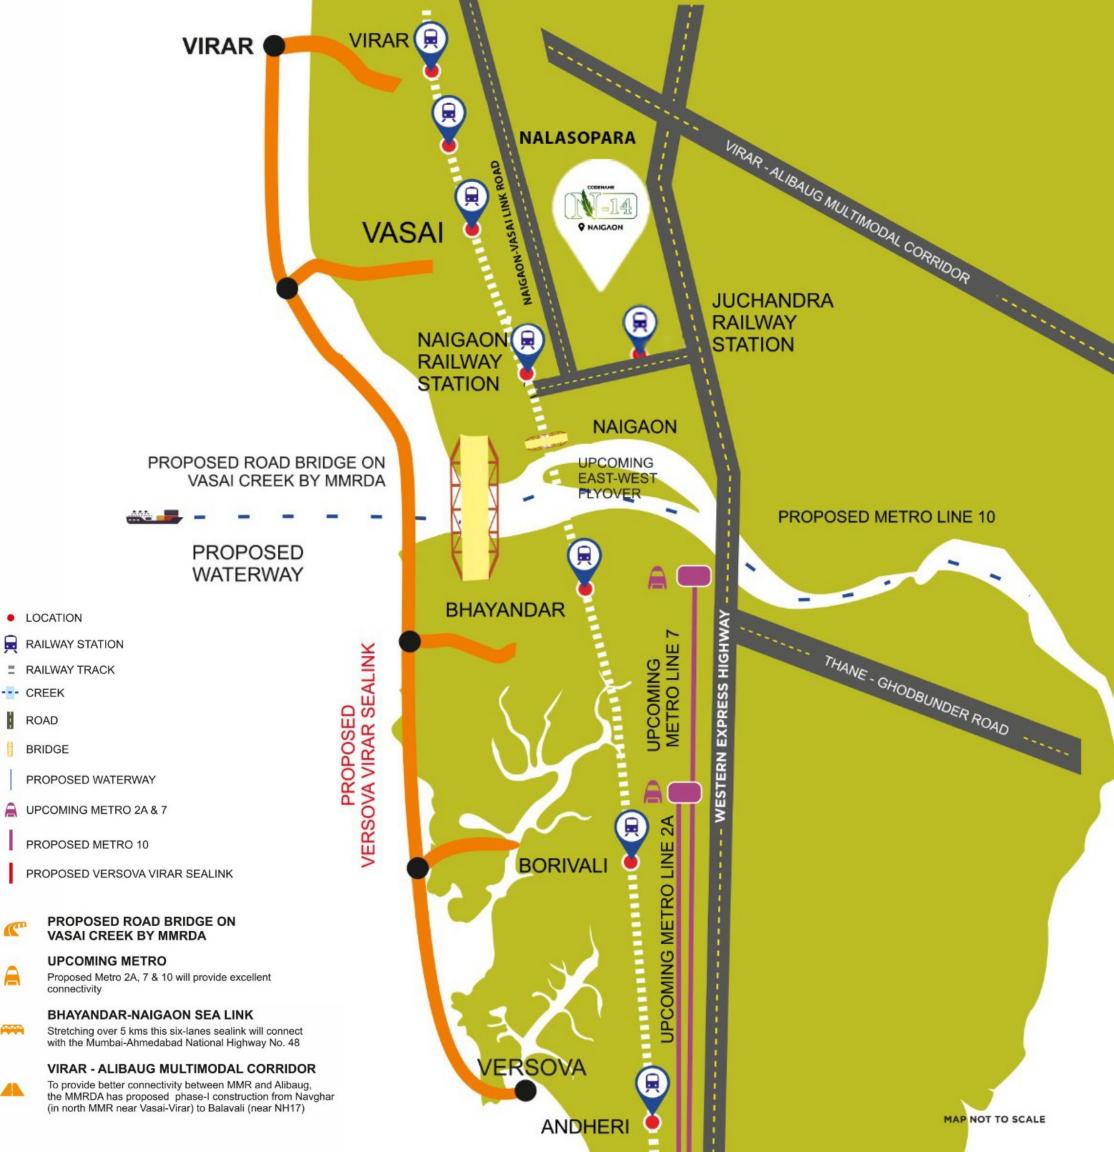

### THE 14<sup>TH</sup> LANDMARK PROJECT

BY ORNATE UNIVERSAL

INTRODUCING

Presenting tallest towers of Naigaon with 50+ world class ultra Luxurious amenities. Enjoy Sea View apartment with seamless connectivity of Naigaon station and Highway.

### & MANY MORE AMENITIES

NAIGAON RAILWAY STATION 2 MINS

SCHOOLS, COLLEGES AND HOSPITALS 2 MINS

WESTERN EXPRESS HIGHWAY

**5 MINS** 

VIRAR-LALBAUG MULTIMODAL CORRIDOR

**10 MINS** 